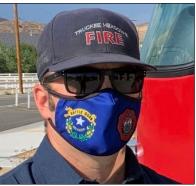

#### **Our Face Masks Meet CDC Guidelines and are:**

- Made in the USA from 100% American made materials
- Treated with Microban ZPTech® antimicrobrial
- Dual layer fabric from two uniquely woven textiles made per CDC guidelines
- Consist of 98% Polyester and 2% Spandex
- Moisture management wicking
- Dye-sublimation printed not silk screened, resulting in a more durable print
- Each mask comes individually packaged for hygenic distribution
- Available in 4 adult sizes (S-XL) and a 1 size fits all adjustable
- No setup charges / No design fees
- References available upon request police, sheriff's, fire, EMS, hospitals, and more