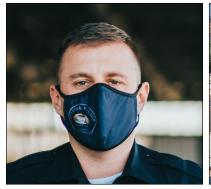

#### **Our Face Masks Meet CDC Guidelines and are:**

- Made in the USA from 100% American made materials
- Treated with Microban ZPTech® antimicrobrial
- Dual layer fabric from two uniquely woven textiles made per CDC guidelines
- Consist of 98% Polyester and 2% Spandex
- Moisture management wicking
- Dye-sublimation printed not silk screened, resulting in a more durable print
- Each mask comes individually packaged for hygenic distribution
- Available in 4 adult sizes (S-XL) and a 1 size fits all adjustable
- No setup charges / No design fees
- References available upon request police, sheriff's, fire, EMS, hospitals, and more