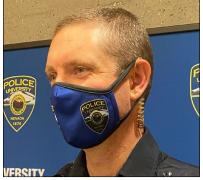

# **CUSTOM PRINTED FACE COVERINGS** SUPPORTING OKLAHOMA MUNICIPALITIES

#### **Our Face Masks Meet CDC Guidelines and are:**

- Made in the USA from 100% American made materials
- Treated with Microban ZPTech® antimicrobrial
- Dual layer fabric from two uniquely woven textiles made per CDC guidelines
- Consist of 98% Polyester and 2% Spandex
- Moisture management wicking
- Dye-sublimation printed not silk screened, resulting in a more durable print
- Each mask comes individually packaged for hygenic distribution
- Available in 4 adult sizes (S-XL) and a 1 size fits all adjustable
- No setup charges / No design fees
- References available upon request police, sheriff's, fire, EMS, hospitals, and more