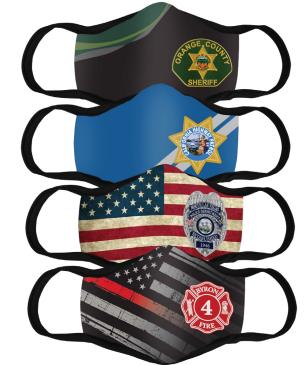

#### **Our Face Masks Meet CDC Guidelines and are:**

- Made in the USA from 100% American made materials
- Treated with Microban ZPTech® antimicrobrial
- Dual layer fabric from two uniquely woven textiles made per CDC guidelines
- Consist of 98% Polyester and 2% Spandex
- Moisture management wicking
- Dye-sublimation printed not silk screened, resulting in a more durable print
- Each mask comes individually packaged for hygenic distribution
- Available in 4 adult sizes (S-XL) and a 1 size fits all adjustable
- No setup charges / No design fees
- References available upon request police, sheriff's, fire, EMS, hospitals, and more