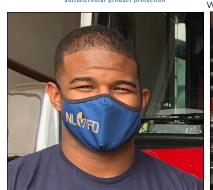

# **CUSTOM PRINTED FACE COVERINGS** SUPPORTING OKLAHOMA MUNICIPALITIES

#### **Our Face Masks Meet CDC Guidelines and are:**

- Made in the USA from 100% American made materials
- Treated with Microban ZPTech® antimicrobrial
- Dual layer fabric from two uniquely woven textiles made per CDC guidelines
- Consist of 98% Polyester and 2% Spandex
- Moisture management wicking
- Dye-sublimation printed not silk screened, resulting in a more durable print
- Each mask comes individually packaged for hygenic distribution
- Available in 4 adult sizes (S-XL) and a 1 size fits all adjustable
- No setup charges / No design fees
- References available upon request police, sheriff's, fire, EMS, hospitals, and more