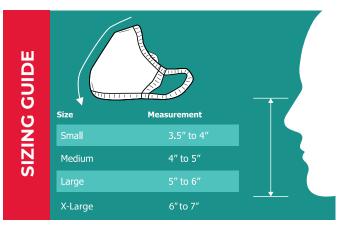

#### **Our Face Masks Meet CDC Guidelines and are:**

- Made in the USA from 100% American made materials
- Treated with Microban ZPTech® antimicrobrial
- Dual layer fabric from two uniquely woven textiles made per CDC guidelines
- Consist of 98% Polyester and 2% Spandex
- Moisture management wicking
- Dye-sublimation printed not silk screened, resulting in a more durable print
- Each mask comes individually packaged for hygenic distribution
- Available in 4 adult sizes (S-XL) and a 1 size fits all adjustable
- No setup charges / No design fees
- References available upon request police, sheriff's, fire, EMS, hospitals, and more