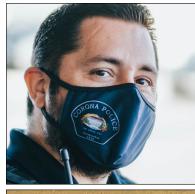

# **CUSTOM PRINTED FACE COVERINGS** SUPPORTING OKLAHOMA MUNICIPALITIES

#### **Our Face Masks Meet CDC Guidelines and are:**

- Made in the USA from 100% American made materials
- Treated with Microban ZPTech® antimicrobrial
- Dual layer fabric from two uniquely woven textiles made per CDC guidelines
- Consist of 98% Polyester and 2% Spandex
- Moisture management wicking
- Dye-sublimation printed not silk screened, resulting in a more durable print
- Each mask comes individually packaged for hygenic distribution
- Available in 4 adult sizes (S-XL) and a 1 size fits all adjustable
- No setup charges / No design fees
- References available upon request police, sheriff's, fire, EMS, hospitals, and more